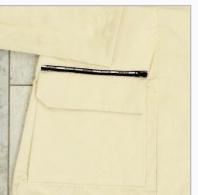

### PORTOFINO - MD-JKW2101

The lightweight PORTOFINO down jacket is made with Italian DWR-treated fabrics and 80 gr Valtherm padding.

With a simple and clean cut, without hood and with a low crew neckline, this garment guarantees maximum comfort and maximum versatility for an always fashionable look. The garment also features sophisticated customizations and technical finishes, such as the front zipper with blue chain and gray double-slider ribbon and the zipper pockets in the same tone. The garment is completed by the reflex stripe with lasered logo on the back.

#### Features:

- Italian DWR fabrics
- Double slider front zipper with blue chain and gray ribbon
- > 2 external zips pockets with blue chain and gray ribbon
- Custom zipper pullers
- Reflex stripe with logo on the back
- > 3 possible color variants