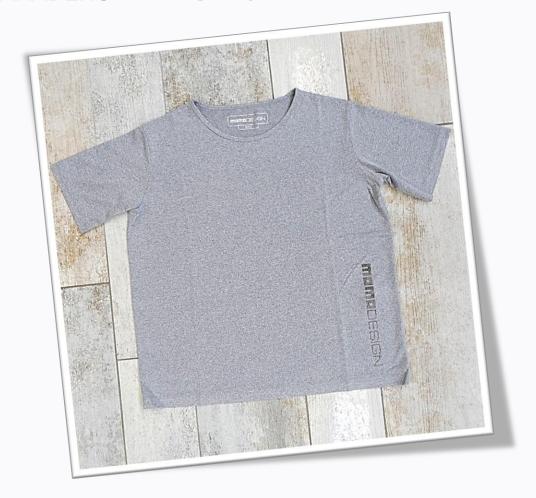

### LA HABANA — MD-TSW2101A

WHITE

BLACK

The LA HABANA t-shirt has been designed with a soft fit and is made of 100% cotton fabric.

The anthracite MOMODESIGN foil, placed on the side, characterizes the look.

The T-shirt is available in two possible color variants.

### Features:

- > 100% cotton fabric
- MOMODESIGN anthracite foil
- 2 possible color variants