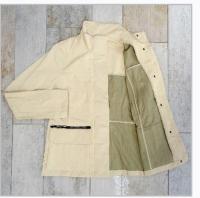

### PORTOFINO - MD-JKW2101

The lightweight PORTOFINO down jacket is made with Italian DWR-treated fabrics and 80 gr Valtherm padding.

With a simple and clean cut, without hood and with a low crew neckline, this garment guarantees maximum comfort and maximum versatility for an always fashionable look. The garment also features sophisticated customizations and technical finishes, such as the front zipper with blue chain and gray double-slider ribbon and the zipper pockets in the same tone. The garment is completed by the reflex stripe with lasered logo on the back.

#### Features:

- Italian DWR fabrics
- Double slider front zipper with blue chain and gray ribbon
- > 2 external zips pockets with blue chain and gray ribbon
- Custom zipper pullers
- Reflex stripe with logo on the back
- > 3 possible color variants

### Tech specs:

- $\triangleright$  Sizes: S M L XL XXL
- Content:
  - Outside: 100% PA Italian fabric
  - ❖ Wadding: 100% PA − Italian fabric
  - ❖ Lining: 100% PA Italian fabric
- Made in Europe