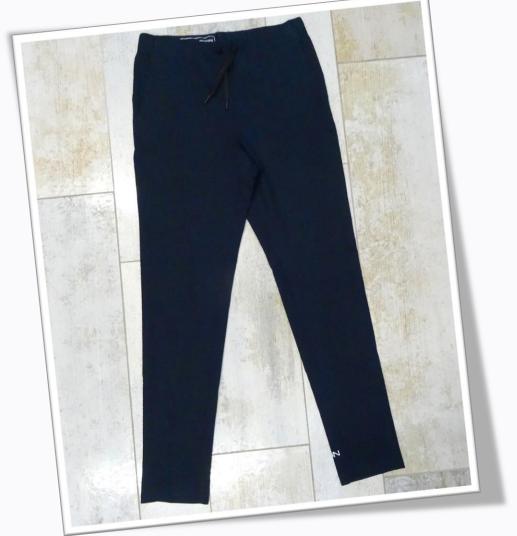

### DELFT - MD- PNW2101

GRAY

NAVY

BLACK

DELFT is a comfortable, versatile and sporty leggings in Italian viscose blend fabric.

The trousers have stitching on the front that simulate pockets while the back pockets are functional.

The minimal reflex print on the right back pocket completes the look. There are five possible color variants.

RED

### Features:

- Italian viscose blend fabric
- 2 front fake pockets and 2 rear functional pockets
- Rear reflex MOMODESIGN print
- 5 possible color variations