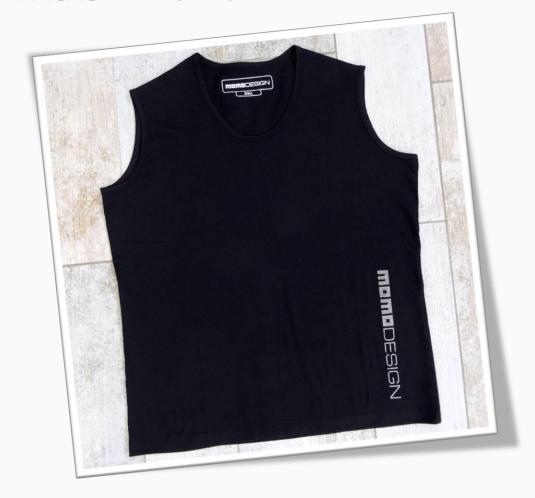

### CARACAS- MD-TSW2102A

WHITE

COLORS

BLACK

The CARACAS tank top is in 100% cotton fabric, features the anthracite MOMODESIGN foil, applied vertically on the side like the other t-shirts of the group and is designed to have a soft fit.