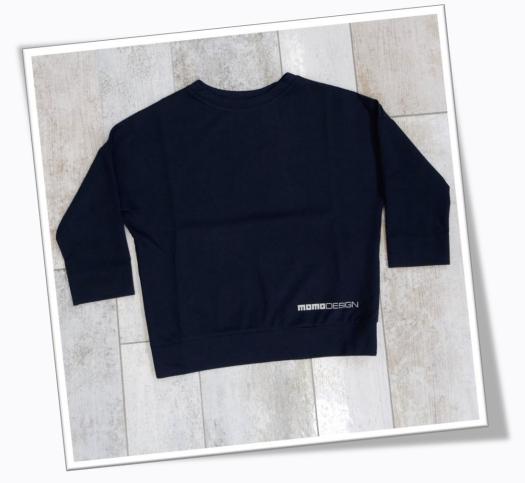

### BUENOS AIRES- MD- FLW2101

NAVY

GRAY

COLORS

BLACK

RED

WHITE

The BUENOS AIRES is a boxy cut sweatshirt with three-quarter sleeves and is made of Italian viscose blend fabric.

The simple and minimal line makes the garment extremely versatile and functional.

It is characterized by the MOMODESIGN reflex print on the bottom and the reflex ribbon with logo on the neck. Five possible color variants.

#### Features:

- ltalian viscose blend fabric
- ➤ MOMODESIGN silver reflex print
- Reflex tape on the neck
- > 5 possible color variations