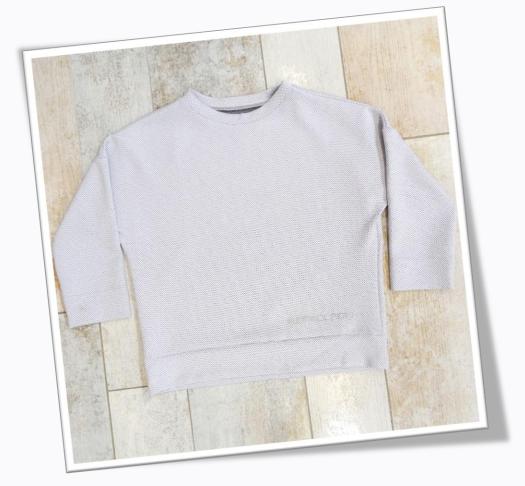

### BUENOS AIRES- MD- FLW2101

NAVY

GRAY

COLORS

BLACK

RED

WHITE

The BUENOS AIRES is a boxy cut sweatshirt with three-quarter sleeves and is made of Italian viscose blend fabric.

The simple and minimal line makes the garment extremely versatile and functional.

It is characterized by the MOMODESIGN reflex print on the bottom and the reflex ribbon with logo on the neck. Five possible color variants.

#### Features:

- ltalian viscose blend fabric
- ➤ MOMODESIGN silver reflex print
- Reflex tape on the neck
- > 5 possible color variations