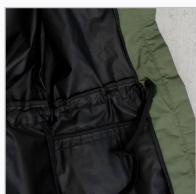

### PORTOFINO - MD-JKW2101

### PORTOFINO - MD-JKW2101

The lightweight PORTOFINO down jacket is made with Italian DWR-treated fabrics and 80 gr Valtherm padding.

With a simple and clean cut, without hood and with a low crew neckline, this garment guarantees maximum comfort and maximum versatility for an always fashionable look. The garment also features sophisticated customizations and technical finishes, such as the front zipper with blue chain and gray double-slider ribbon and the zipper pockets in the same tone. The garment is completed by the reflex stripe with lasered logo on the back.

#### Features:

- Italian DWR fabrics
- Double slider front zipper with blue chain and gray ribbon
- > 2 external zips pockets with blue chain and gray ribbon
- Custom zipper pullers
- Reflex stripe with logo on the back
- > 3 possible color variants