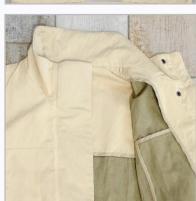

### PORTOFINO - MD-JKW2101

The lightweight PORTOFINO down jacket is made with Italian DWR-treated fabrics and 80 gr Valtherm padding.

With a simple and clean cut, without hood and with a low crew neckline, this garment guarantees maximum comfort and maximum versatility for an always fashionable look. The garment also features sophisticated customizations and technical finishes, such as the front zipper with blue chain and gray double-slider ribbon and the zipper pockets in the same tone. The garment is completed by the reflex stripe with lasered logo on the back.

#### Features:

- Italian DWR fabrics
- Double slider front zipper with blue chain and gray ribbon
- > 2 external zips pockets with blue chain and gray ribbon
- Custom zipper pullers
- Reflex stripe with logo on the back
- > 3 possible color variants

### Tech specs:

- $\triangleright$  Sizes: S M L XL XXL
- Content:
  - Outside: 100% PA Italian fabric
  - ❖ Wadding: 100% PA − Italian fabric
  - ❖ Lining: 100% PA Italian fabric
- Made in Europe