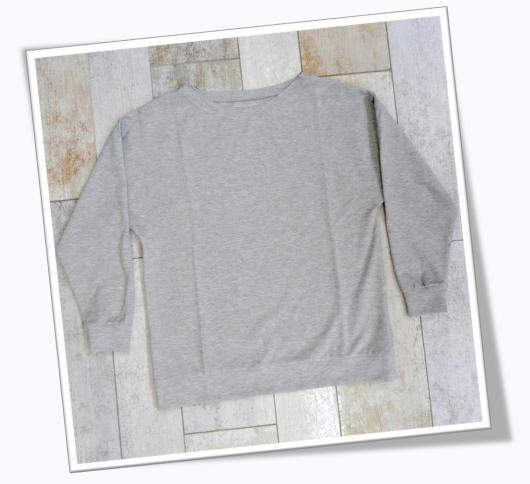

### BUENOS AIRES- MD- FLW2101

NAVY

GRAY

COLORS

BLACK

RED

WHITE

The BUENOS AIRES is a boxy cut sweatshirt with three-quarter sleeves and is made of Italian viscose blend fabric.

The simple and minimal line makes the garment extremely versatile and functional.

It is characterized by the MOMODESIGN reflex print on the bottom and the reflex ribbon with logo on the neck. Five possible color variants.

#### Features:

- ltalian viscose blend fabric
- ➤ MOMODESIGN silver reflex print
- Reflex tape on the neck
- > 5 possible color variations