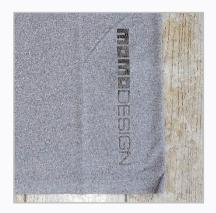

### LA HABANA — MD-TSW2101A

WHITE

BLACK

The LA HABANA t-shirt has been designed with a soft fit and is made of 100% cotton fabric.

The anthracite MOMODESIGN foil, placed on the side, characterizes the look.

The anthracite MOMODESIGN foil, placed on the side, characterizes the look. The T-shirt is available in four possible color variations.