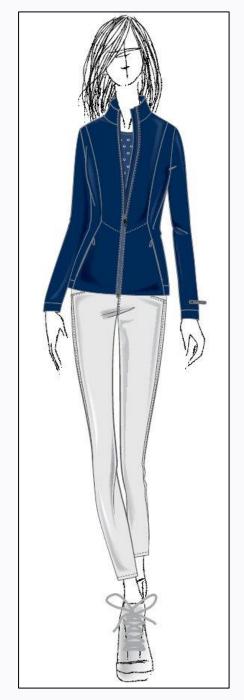

### PORTOFINO - MD-JKW2101

### PORTOFINO - MD-JKW2101

The lightweight PORTOFINO down jacket is made with Italian DWR-treated fabrics and 80 gr Valtherm padding.

With a simple and clean cut, without hood and with a low crew neckline, this garment guarantees maximum comfort and maximum versatility for an always fashionable look. The garment also features sophisticated customizations and technical finishes, such as the front zipper with blue chain and gray double-slider ribbon and the zipper pockets in the same tone. The garment is completed by the reflex stripe with lasered logo on the back.

#### Features:

- Italian DWR fabrics
- Double slider front zipper with blue chain and gray ribbon
- > 2 external zips pockets with blue chain and gray ribbon
- Custom zipper pullers
- Reflex stripe with logo on the back
- > 3 possible color variants

### Tech specs:

- $\triangleright$  Sizes: S M L XL XXL
- Content:
  - Outside: 100% PA Italian fabric
  - ❖ Wadding: 100% PA − Italian fabric
  - ❖ Lining: 100% PA Italian fabric
- Made in Europe