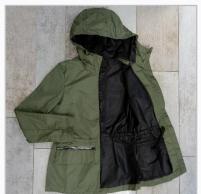

### PORTOFINO - MD-JKW2101

### PORTOFINO - MD-JKW2101

The lightweight PORTOFINO down jacket is made with Italian DWR-treated fabrics and 80 gr Valtherm padding.

With a simple and clean cut, without hood and with a low crew neckline, this garment guarantees maximum comfort and maximum versatility for an always fashionable look. The garment also features sophisticated customizations and technical finishes, such as the front zipper with blue chain and gray double-slider ribbon and the zipper pockets in the same tone. The garment is completed by the reflex stripe with lasered logo on the back.

#### Features:

- Italian DWR fabrics
- Double slider front zipper with blue chain and gray ribbon
- > 2 external zips pockets with blue chain and gray ribbon
- Custom zipper pullers
- Reflex stripe with logo on the back
- > 3 possible color variants