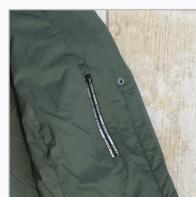

The garment is completed by sophisticated customizations and technical finishes, such as the front zipper with chain and single-slider military green ribbon, the zipper of the black internal pocket covered with a repeated logo and the exclusive MOMODESIGN automatic on the collar.

#### Features

- Italian DWR fabrics
- → 45 gr wadding.
- Mono slider front zipper with military green ribbon and chain
- 2 external pockets with invisible zipper
- Internal zipper pocket with repeated logo
- Personalized zipper puller
- ➤ Automatic MOMODESIGN
- Reflex stripe with logo on the back
- > 3 possible color variants