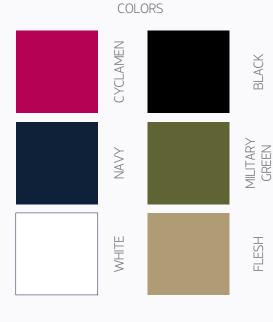

#### Tech specs:

- $\triangleright$  Sizes: S M L XL XXL
- Content.
  - ♦ 92% PA 8% EA Italian fabric
- Made in Europe

> CYCLAMEN

- > BLACK
- > NAVY
- MILITARY GREEN
- > WHITE
- FLESH

### Colors:

- > CYCLAMEN
- ➢ BLACK
- > NAVY
- MILITARY GREEN

DRY

WEIGHT

- > WHITE
- FLESH.