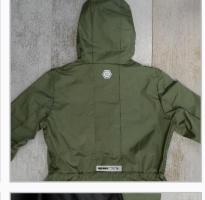

### PORTOFINO - MD-JKW2101

### PORTOFINO - MD-JKW2101

The lightweight PORTOFINO down jacket is made with Italian DWR-treated fabrics and 80 gr Valtherm padding.

With a simple and clean cut, without hood and with a low crew neckline, this garment guarantees maximum comfort and maximum versatility for an always fashionable look. The garment also features sophisticated customizations and technical finishes, such as the front zipper with blue chain and gray double-slider ribbon and the zipper pockets in the same tone. The garment is completed by the reflex stripe with lasered logo on the back.

In addition, the external pockets have comfortable invisible zips and there is, as in all the items in the collection, the reflex strip on the back with lasered logo.