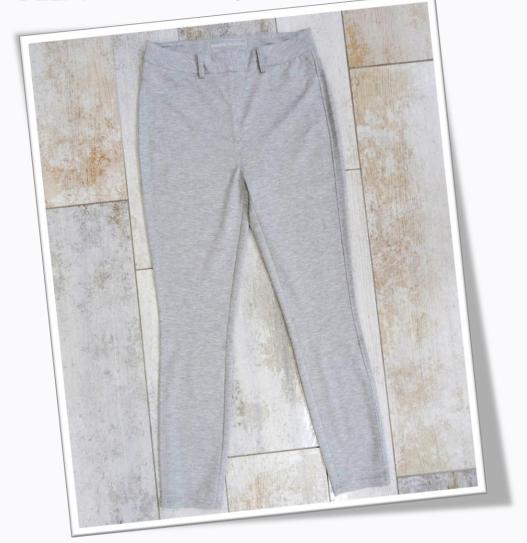

### DELFT - MD- PNW2101

GRAY

NAVY

BLACK

DELFT is a comfortable, versatile and sporty leggings in Italian viscose blend fabric.

The trousers have stitching on the front that simulate pockets while the back pockets are functional.

The minimal reflex print on the right back pocket completes the look. There are five possible color variants.

RED

### Features:

- Italian viscose blend fabric
- 2 front fake pockets and 2 rear functional pockets
- Rear reflex MOMODESIGN print
- 5 possible color variations