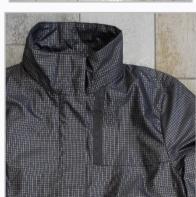

### SEATTLE - MD-JKW2105

SEATTLE is an exclusive trench coat that represents perhaps the most avant-garde garment of the S/S 2021 women's collection.

It is made both in a highly sought after Italian fabric with silver checkering, and in a plain Italian technical fabric. Both are WR treated fabrics able to make the garment waterproof. The two spacious external pockets, the wide collar and the fabric belt at the waist complete the garment making it elegant and fashionable.

The trench coat also features sophisticated customizations and technical finishes, such as the two-way graphite front zipper and the black MOMODESIGN reflex print applied on the chest. Also there is no lack of classic studded cuff.

#### Features:

- ➢ Body in Italian WR fabric
- > 2 versions in silver Ribstop and 2 in plain color
- Double slider front zipper in graphite
- Custom zipper pullers
- ► Black MOMODESIGN reflex print on the chest
- Fabric belt at the waist
- ➤ 4 possible color variants