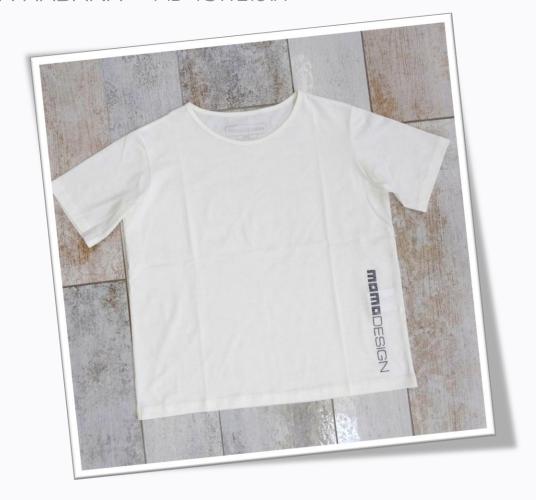

### LA HABANA — MD-TSW2101A

WHITE

BLACK

The LA HABANA t-shirt has been designed with a soft fit and is made of 100% cotton fabric.

The anthracite MOMODESIGN foil, placed on the side, characterizes the look.

The T-shirt is available in two possible color variants.

### Features:

- > 100% cotton fabric
- MOMODESIGN anthracite foil
- 2 possible color variants