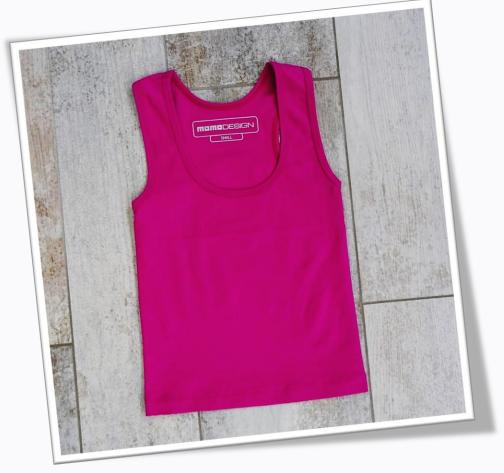

### CARACAS- MD-TSW2102A

WHITE

COLORS

BLACK

The CARACAS tank top is in 100% cotton fabric, features the anthracite MOMODESIGN foil, applied vertically on the side like the other t-shirts of the group and is designed to have a soft fit.