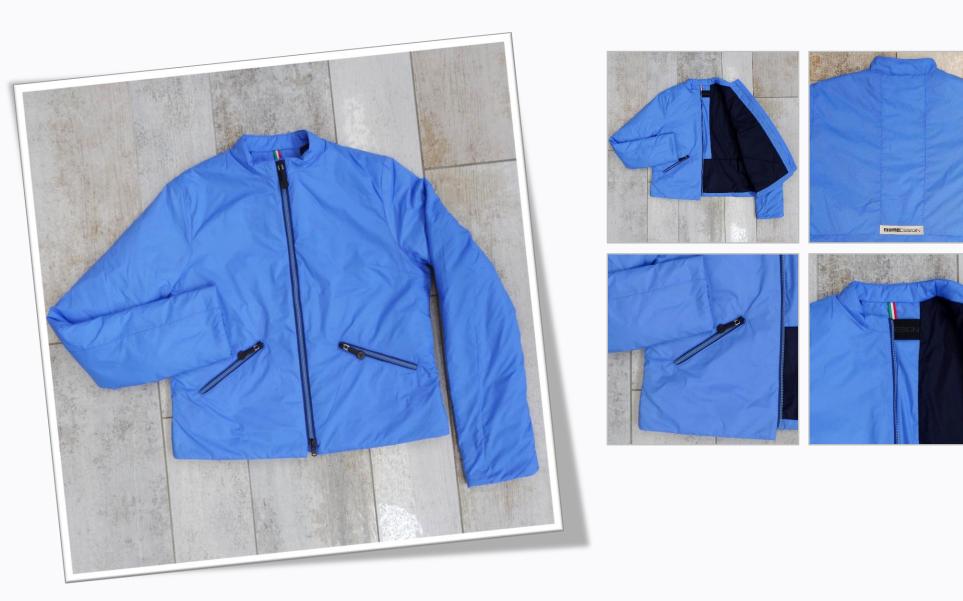

### PORTOFINO - MD-JKW2101

### PORTOFINO - MD-JKW2101

The lightweight PORTOFINO down jacket is made with Italian DWR-treated fabrics and 80 gr Valtherm padding.

With a simple and clean cut, without hood and with a low crew neckline, this garment guarantees maximum comfort and maximum versatility for an always fashionable look. The garment also features sophisticated customizations and technical finishes, such as the front zipper with blue chain and gray double-slider ribbon and the zipper pockets in the same tone. The garment is completed by the reflex stripe with lasered logo on the back.

#### Features:

- Italian DWR fabrics
- Double slider front zipper with blue chain and gray ribbon
- > 2 external zips pockets with blue chain and gray ribbon
- Custom zipper pullers
- Reflex stripe with logo on the back
- > 3 possible color variants