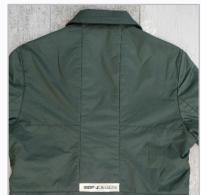

### HARVARD - MD-JKW2102

HARVARD is a blazer made with Italian DWR fabrics. The 45 g ultra light padding. it is suitable for maintaining good thermal comfort in spring or on cool summer days. The design of this garment allows for versatile use, both on professional occasions and in leisure time.

The garment is completed by sophisticated customizations and technical finishes, such as the front zipper with chain and single-slider military green ribbon, the zipper of the black internal pocket covered with a repeated logo and the exclusive MOMODESIGN automatic on the collar.

In addition, the external pockets have comfortable invisible zips and there is, as in all the items in the collection, the reflex strip on the back with lasered logo.