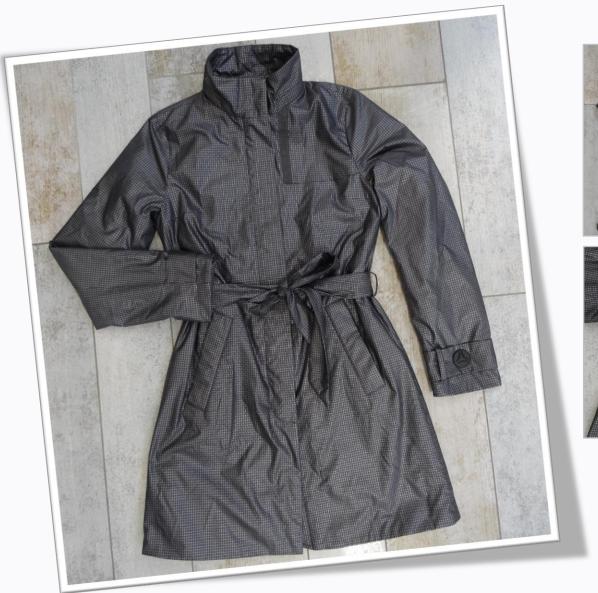

### SEATTLE - MD-JKW2105

SEATTLE is an exclusive trench coat that represents perhaps the most avant-garde garment of the S/S 2021 women's collection.

It is made both in a highly sought after Italian fabric with silver checkering, and in a plain Italian technical fabric. Both are WR treated fabrics able to make the garment waterproof. The two spacious external pockets, the wide collar and the fabric belt at the waist complete the garment making it elegant and fashionable.

The trench coat also features sophisticated customizations and technical finishes, such as the two-way graphite front zipper and the black MOMODESIGN reflex print applied on the chest. Also there is no lack of classic studded cuff.

#### Features:

- ➢ Body in Italian WR fabric
- > 2 versions in silver Ribstop and 2 in plain color
- Double slider front zipper in graphite
- Custom zipper pullers
- ► Black MOMODESIGN reflex print on the chest
- Fabric belt at the waist
- ➤ 4 possible color variants