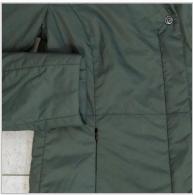

The garment is completed by sophisticated customizations and technical finishes, such as the front zipper with chain and single-slider military green ribbon, the zipper of the black internal pocket covered with a repeated logo and the exclusive MOMODESIGN automatic on the collar.

In addition, the external pockets have comfortable invisible zips and there is, as in all the items in the collection, the reflex strip on the back with lasered logo.

#### Features

- Italian DWR fabrics
- → 45 gr wadding.
- Mono slider front zipper with military green ribbon and chain
- 2 external pockets with invisible zipper
- Internal zipper pocket with repeated logo
- Personalized zipper puller
- ➤ Automatic MOMODESIGN
- Reflex stripe with logo on the back
- > 3 possible color variants