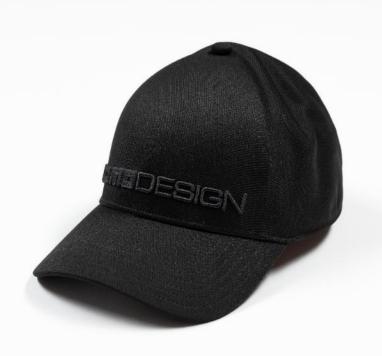

### CHICAGO - MD-BH2002

CHICAGO is a unique cap, inspired by one of the undisputed capitals of baseball, made in the exclusive patented One Touch technique, in which the cap is totally seamless.

Made of breathable and lined stretch fabric, even without back adjustment it fits almost all head sizes.

The cap is customized with a rich embroidery on the front and a rubberized application on the back.

- > Shell with seamless One Touch technology
- Front embroidery
- Rubberized back application
- Unique shell that adapts to different sizes thanks to the stretch fabric
- > Internal logo printed label

#### Dettagli tecnici:

- Taglie: One fits all
- Composizione:
  - ❖ 100%PL
- Made in China

Colori disponibili:

➢ BLACK