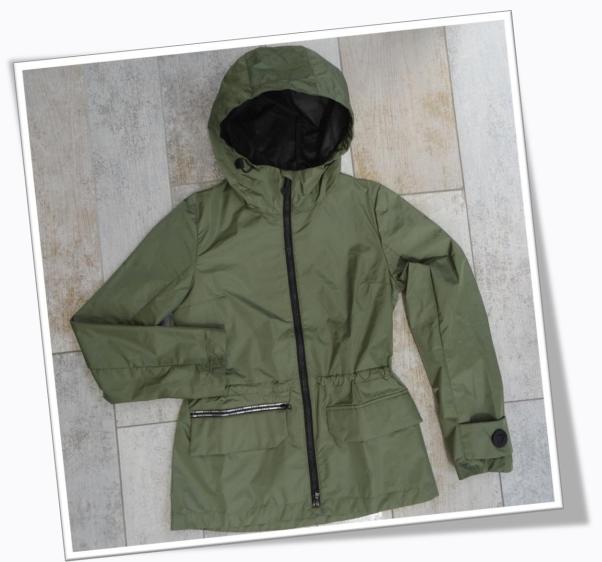

### HANOI - MD-JKW2104

The HANOI jacket takes inspiration from the shells of the MomoDesign collections and has been made in the sophisticated fabric with a graphene membrane.

Available in four colors, it is particularly suitable for trips out of town thanks to the characteristics of Graphene which provides complete isolation of the body from external atmospheric agents, always maintaining the correct body temperature.

The garment features sophisticated customizations and technical finishes, such as the double-slider graphite front zipper, the zipper on the waterproof pocket with logo and the drawstring at the waist with silicone stopper so as to give the garment a sporty but always fashionable look. The left cuff with ultralight metal stud and the reflex stripe with lasered logo on the back complete the look.

#### Features

- > Body entirely in fabric with graphene membrane
- Double slider front zip in graphite
- > 3 external pockets, one with logo waterproof zipper
- Custom zipper pullers
- Drawstring waist with silicone stopper
- Reflex stripe with logo on the back
- ➤ 4 possible color variants

#### Tech specs:

- $\triangleright$  Sizes: S M L XL XXL
- Content:
  - ❖ 99% NY − 1% GRAPHENE
- ➤ Made in Europe