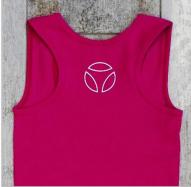

### CARACAS- MD-TSW2102A

WHITE

COLORS

BLACK

The CARACAS tank top is in 100% cotton fabric, features the anthracite MOMODESIGN foil, applied vertically on the side like the other t-shirts of the group and is designed to have a soft fit.