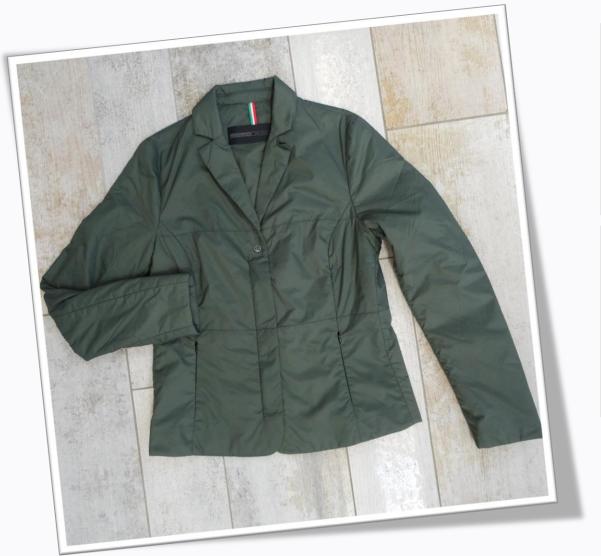

### HARVARD - MD-JKW2102

HARVARD is a blazer made with Italian DWR fabrics. The 45 g ultra light padding. it is suitable for maintaining good thermal comfort in spring or on cool summer days. The design of this garment allows for versatile use, both on professional occasions and in leisure time.

The garment is completed by sophisticated customizations and technical finishes, such as the front zipper with chain and single-slider military green ribbon, the zipper of the black internal pocket covered with a repeated logo and the exclusive MOMODESIGN automatic on the collar.

In addition, the external pockets have comfortable invisible zips and there is, as in all the items in the collection, the reflex strip on the back with lasered logo.

#### Features

- Italian DWR fabrics
- → 45 gr wadding.
- Mono slider front zipper with military green ribbon and chain
- 2 external pockets with invisible zipper
- Internal zipper pocket with repeated logo
- Personalized zipper puller
- ➤ Automatic MOMODESIGN
- Reflex stripe with logo on the back
- > 3 possible color variants