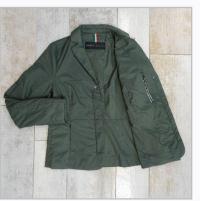

### HARVARD - MD-JKW2102

### HARVARD - MD-JKW2102

HARVARD is a blazer made with Italian DWR fabrics. The 45 g ultra light padding. it is suitable for maintaining good thermal comfort in spring or on cool summer days. The design of this garment allows for versatile use, both on professional occasions and in leisure time.

The garment is completed by sophisticated customizations and technical finishes, such as the front zipper with chain and single-slider military green ribbon, the zipper of the black internal pocket covered with a repeated logo and the exclusive MOMODESIGN automatic on the collar.

In addition, the external pockets have comfortable invisible zips and there is, as in all the items in the collection, the reflex strip on the back with lasered logo.

#### Features

- Italian DWR fabrics
- → 45 gr wadding.
- Mono slider front zipper with military green ribbon and chain
- 2 external pockets with invisible zipper
- Internal zipper pocket with repeated logo
- Personalized zipper puller
- ➤ Automatic MOMODESIGN
- Reflex stripe with logo on the back
- > 3 possible color variants