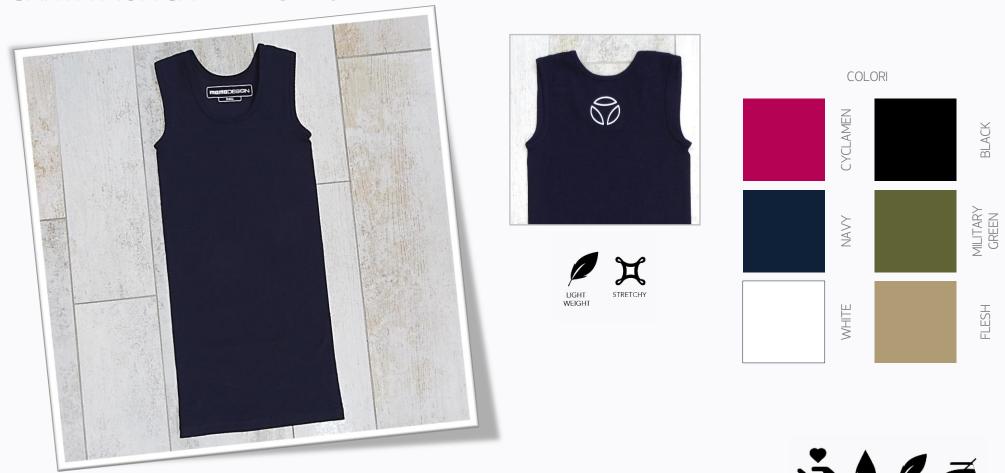

### BEVERLY HILLS - MD- TSW2103

BEVERLY HILLS is a crop top, with an American cut shoulder, made of tubular Italian technical fabric. The garment is seamless, therefore very comfortable and versatile, and is suitable for everyday use. The tank top is available in six exclusive color variants. Due to its characteristics, the garment is «one size fits all». The look is completed by the silk-screen printing of the logo on the back neckline and the thermo-adhesive brand label.

#### Features:

- ltalian tubular stretch fabric
- Logo screen printing on the back neckline
- ➤ 6 possible color variants

#### Tech specs:

- $\triangleright$  Sizes: S M L XL XXL
- Content.
  - ♦ 92% PA 8% EA Italian fabric
- Made in Europe

> CYCLAMEN

- > BLACK
- > NAVY
- MILITARY GREEN
- > WHITE
- FLESH