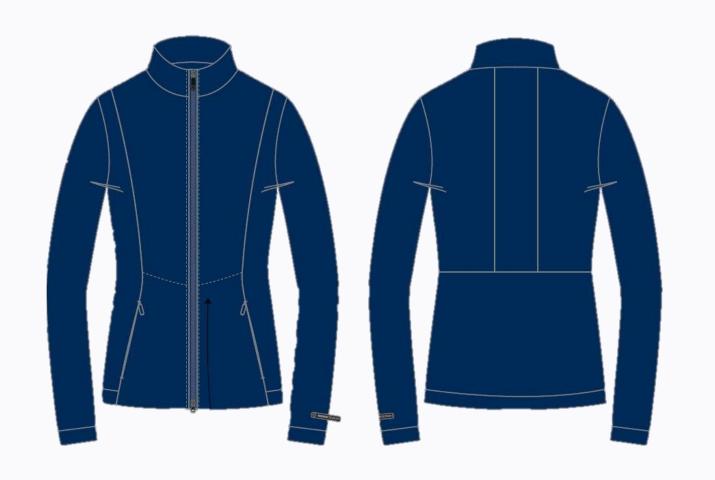

### SEATTLE - MD-JKW2105

SEATTLE is an exclusive trench coat that represents perhaps the most avant-garde garment of the S/S 2021 women's collection.

It is made both in a highly sought after Italian fabric with silver checkering, and in a plain Italian technical fabric. Both are WR treated fabrics able to make the garment waterproof. The two spacious external pockets, the wide collar and the fabric belt at the waist complete the garment making it elegant and fashionable.

The trench coat also features sophisticated customizations and technical finishes, such as the two-way graphite front zipper and the black MOMODESIGN reflex print applied on the chest. Also there is no lack of classic studded cuff.

#### Features:

- ➢ Body in Italian WR fabric
- > 2 versions in silver Ribstop and 2 in plain color
- Double slider front zipper in graphite
- Custom zipper pullers
- ► Black MOMODESIGN reflex print on the chest
- Fabric belt at the waist
- ➤ 4 possible color variants