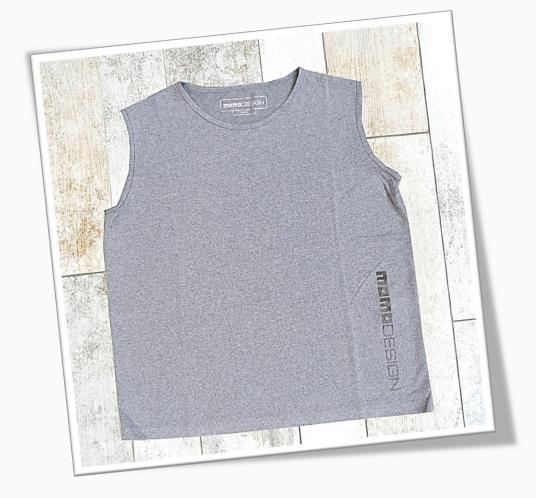

### CARACAS- MD-TSW2102A

WHITE

COLORS

BLACK

The CARACAS tank top is in 100% cotton fabric, features the anthracite MOMODESIGN foil, applied vertically on the side like the other t-shirts of the group and is designed to have a soft fit.