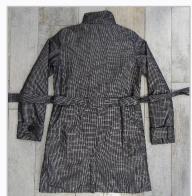

### SEATTLE - MD-JKW2105

SEATTLE is an exclusive trench coat that represents perhaps the most avant-garde garment of the S/S 2021 women's collection.

It is made both in a highly sought after Italian fabric with silver checkering, and in a plain Italian technical fabric. Both are WR treated fabrics able to make the garment waterproof. The two spacious external pockets, the wide collar and the fabric belt at the waist complete the garment making it elegant and fashionable.

The trench coat also features sophisticated customizations and technical finishes, such as the two-way graphite front zipper and the black MOMODESIGN reflex print applied on the chest. Also there is no lack of classic studded cuff.

#### Features:

- ➢ Body in Italian WR fabric
- > 2 versions in silver Ribstop and 2 in plain color
- Double slider front zipper in graphite
- Custom zipper pullers
- ► Black MOMODESIGN reflex print on the chest
- Fabric belt at the waist
- ➤ 4 possible color variants