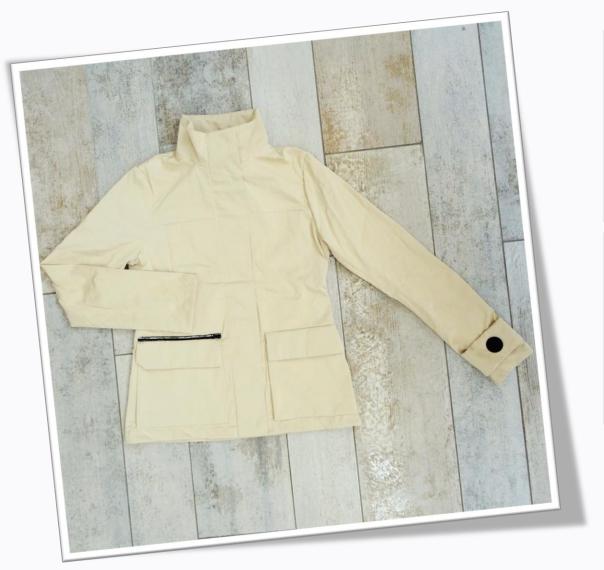

### LAHAUR - MD-JKW2103

The LAHAUR jacket is an unlined field jacket with no padding.

This garment made of an Italian DWR fabric, available in several colors, is characterized by an iridescent effect, which gives it a modern and elegant look.

The garment is characterized by customized details and technical finishes, such as the double-slider graphite zipper, the multiple pockets, one with a black waterproof zipper with logo and the MOMODESIGN press studs on the front.

Also present the cuff with stud on the left wrist and the reflex strip with lasered logo on the back.

#### Features:

- > Italian DWR fabric
- Double slider front graphite zipper
- > 3 external pockets, one of them with waterproof black logo zipper
- Custom zipper pullers
- ➤ Automatic MOMODESIGN
- Reflex stripes with logo on the back
- Exclusive logo stud on the wrist
- > 3 possible colors variant