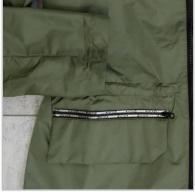

### PORTOFINO - MD-JKW2101

### PORTOFINO - MD-JKW2101

The lightweight PORTOFINO down jacket is made with Italian DWR-treated fabrics and 80 gr Valtherm padding.

With a simple and clean cut, without hood and with a low crew neckline, this garment guarantees maximum comfort and maximum versatility for an always fashionable look. The garment also features sophisticated customizations and technical finishes, such as the front zipper with blue chain and gray double-slider ribbon and the zipper pockets in the same tone. The garment is completed by the reflex stripe with lasered logo on the back.

#### Features:

- Italian DWR fabrics
- Double slider front zipper with blue chain and gray ribbon
- > 2 external zips pockets with blue chain and gray ribbon
- Custom zipper pullers
- Reflex stripe with logo on the back
- > 3 possible color variants