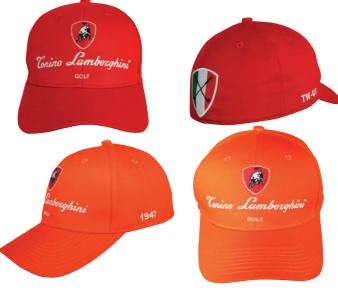

#### **UNISEX HAT**

Fabric: 100% Cotton

**Origin:** Made in China / Designed in Italy

**Sizes:** 54 - 56 - 58 cm

Colours: Black - Red - Navy - Grey - Orange

TL71UHA

TL52UHA