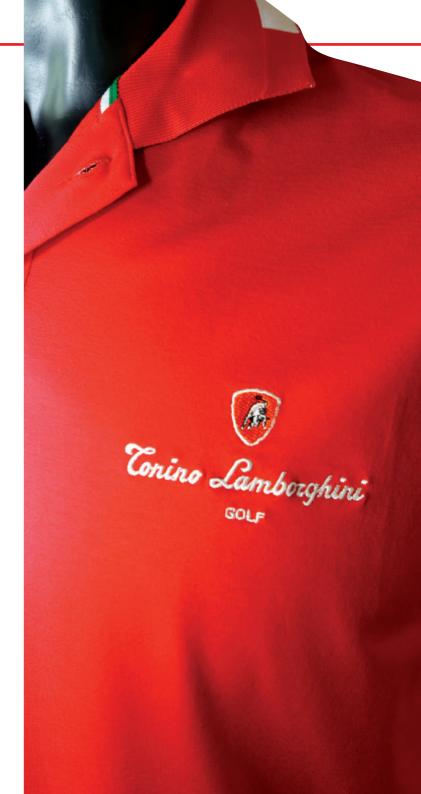

This polo is made in 100% cotton. Knitted neck and cuffs with striped details.

It has two embroideries, laser engraved Tonino Lamborghini MOP buttons attached with tricolor thread and tricolor tape at neck and side slits. This polo is made in 100% ultra-light jersey cotton. Knitted neck and cuffs with striped details. It has one embroidery on the chest, shield shape

MOP buttons and tricolor tape at neck, side slits and on neck opening.