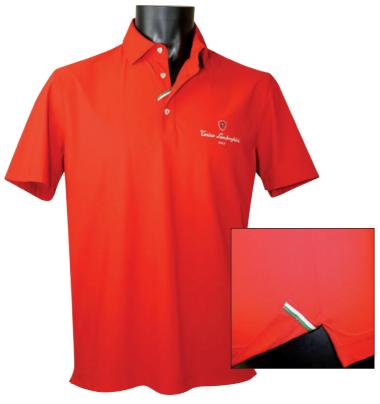

#### **SENSITIVE S/S POLO**

#### **SENSITIVE BICOLOUR S/S POLO**

Origin: Made in Italy Sizes: S - M - L - XL

Colours: Red -Navy - White - Yellow

**Fabric:** 72% Polyamide + 28% Elastan

("Sensitive" technical fabric)

Origin: Made in Italy Sizes: S - M - L - XL

Colours: Red/White - White/Red

Navy/White - White/Navy

This polo is made in 100% Sensitive, an exclusive Italian technical fabric. It is very light, transpirant, UV resistant and very easy care. Shirt shape collar in the same fabric.

It has one embroidery on the chest, shield shape MOP buttons and tricolor tape at neck, side slits and on neck opening. This polo is made in 100% Sensitive, an exclusive Italian technical fabric as TL58MPL, with sleeve and shoulders in contrast color. It is very light, transpirant, UV resistant and very easy care. Shirt shape collar in the same fabric. It has one embroidery on the chest, shield shape MOP buttons and tricolor tape at neck, side slits and on neck opening.