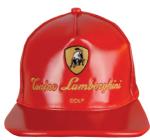

#### **UNISEX LEATHER HAT**

**Fabric:** 100% Synthetic Leather

**Origin:** Made in China / Designed in Italy

Sizes: One fits all Colours: Black - Red

Made with red artificial leather, it is lined inside for a better comfort. Internal "Puro Talento Italiano" tape gives a luxurious finishing.

It has one embroidery on the front and gold metal adjustable closure on the back.