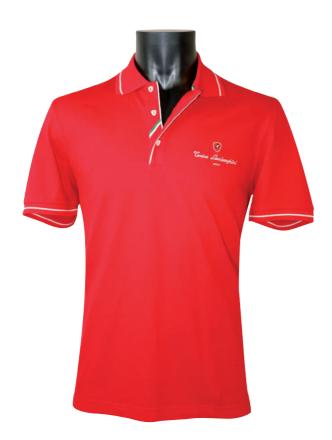

#### **STRETCH PIQUET S/S POLO**

## STRETCH PIQUET BICOLOR S/S POLO

**Fabric:** 94% Cotton + 6% Elastan (Technical fabric)

Origin: Made in Italy Sizes: S - M - L - XL

Colours: Red - Navy - White - Yellow

This polo is made in 100% stretch piquet in cotton/elastan. Knitted neck and cuffs with contrast detail. It has one embroidery on the chest, shield shape MOP buttons and tricolor tape at neck, side slits and on neck opening.