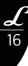

#### **JERSEY BICOLOUR POLO W/LONG SLEEVES**

Fabric: Body: 100% Cotton

Sleeves: 72% Polyamide + 28% Elastan

("Sensitive" technical fabric)

Origin: Made in Italy Sizes: S - M - L - XL

Colours: Red/White - White/Red

Navy/White - White/Navy

This polo is made in 100% ultra-light jersey cotton with underneath attached long sleeves in 100% Sensitive, an exclusive Italian technical fabric. It is very light, transpirant, UV resistant and very easy care. In tone knitted neck. This polo shirt is perfect for a windy day and it can be also used to stay protected from the sun. It has one embroidery on the chest, shield shape MOP buttons and tricolor tape at neck, side slits and on neck opening.