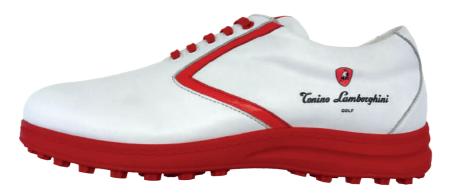

#### **GOLF SHOES**

**Fabric:** 100% Calf Leather (outside)

100% Polyester (technical transpirant fabric - inside)

**Origin:** 100% Hand Made in Italy

**Sizes:** from 41 to 45 (other sizes on request)

**Colours:** White/Red with Red sole

White/Red with Black sole

Our exclusive golf shoes are 100% hand made in Italy with the finest calf leather. They have a patented sole that guarantees great comfort, impermeability, perfect balance on putting and great stability during the swing thanks to internal support pins inserted into soft foam filling.

The inside is lined with a transpirant fabric matched with waterproof film to give great comfort, freshness and impermeability.

Brand logo on the outside part of the shoe, tricolor "L" on the back and Tonino Lamborghini Golf logo on the tongue together with a tricolor tape give our shoes an exclusive look.