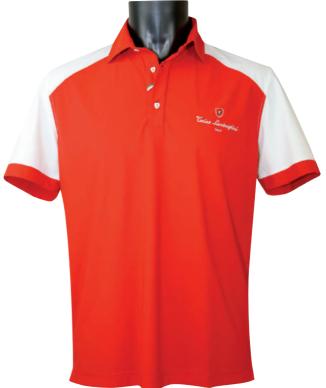

#### **SENSITIVE BICOLOUR S/S POLO**

Origin: Made in Italy Sizes: S - M - L - XL

Colours: Red -Navy - White - Yellow

**Fabric:** 72% Polyamide + 28% Elastan

("Sensitive" technical fabric)

Origin: Made in Italy Sizes: S - M - L - XL

Colours: Red/White - White/Red

Navy/White - White/Navy

This polo is made in 100% Sensitive, an exclusive Italian technical fabric. It is very light, transpirant, UV resistant and very easy care. Shirt shape collar in the same fabric.

It has one embroidery on the chest, shield shape MOP buttons and tricolor tape at neck, side slits and on neck opening. This polo is made in 100% Sensitive, an exclusive Italian technical fabric as TL58MPL, with sleeve and shoulders in contrast color. It is very light, transpirant, UV resistant and very easy care. Shirt shape collar in the same fabric. It has one embroidery on the chest, shield shape MOP buttons and tricolor tape at neck, side slits and on neck opening.