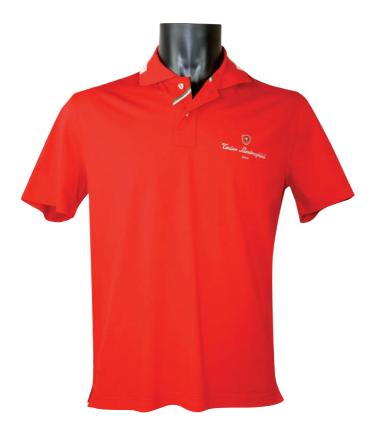

#### **JERSEY S/S POLO**

Fabric: 100% Cotton

Origin: Made in Turkey / Designed in Italy

Sizes: S - M - L - XL

Colours: Black

**Fabric:** 100% Cotton **Origin:** Made in Italy **Sizes:** S - M - L - XL

Colours: Red - Navy - White - Yellow

This polo is made in 100% cotton. Knitted neck and cuffs with striped details.

It has two embroideries, laser engraved Tonino Lamborghini MOP buttons attached with tricolor thread and tricolor tape at neck and side slits. This polo is made in 100% ultra-light jersey cotton. Knitted neck and cuffs with striped details. It has one embroidery on the chest, shield shape

MOP buttons and tricolor tape at neck, side slits and on neck opening.