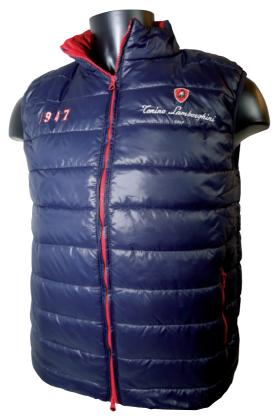

#### **PADDED VEST**

Fabric: 100% Polyester

Origin: Made in EU / Designed in Italy

Sizes: S - M - L - XL

Colours: Navy/Red - Grey/Navy

Warm and comfortable, it has two side pockets with contrast color zippers as well as contract color zipper on the font. It has two embroideries and colored detail at the inside neckline. Suede fabric elbow patches give the sweater a very attractive look together with a long-lasting resistance.