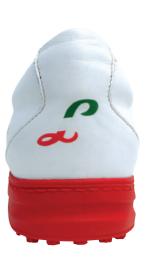

#### **GOLF SHOES**

**Fabric:** 100% Calf Leather (outside)

100% Polyester (technical transpirant fabric - inside)

**Origin:** 100% Hand Made in Italy

**Sizes:** from 41 to 45 (other sizes on request)

**Colours:** White/Red with Red sole

White/Red with Black sole

Our exclusive golf shoes are 100% hand made in Italy with the finest calf leather. They have a patented sole that guarantees great comfort, impermeability, perfect balance on putting and great stability during the swing thanks to internal support pins inserted into soft foam filling.

The inside is lined with a transpirant fabric matched with waterproof film to give great comfort, freshness and impermeability.

Brand logo on the outside part of the shoe, tricolor "L" on the back and Tonino Lamborghini Golf logo on the tongue together with a tricolor tape give our shoes an exclusive look.