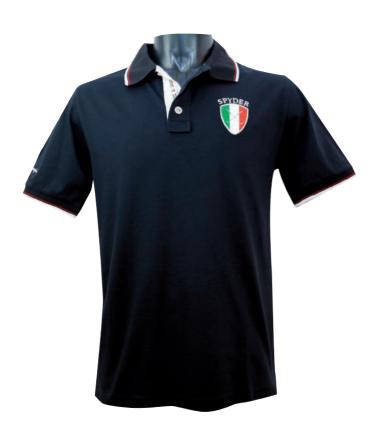

#### **STRETCH JERSEY S/S POLO**

Fabric: 88% Cotton + 12% Elastan

Origin: Made in Italy Sizes: S - M - L - XL

Colours: Red - Navy - White - Yellow

This polo is made in 100% ultra-light stretch jersey in cotton/elastan. Knitted neck with white detail. It has one embroidery on the chest, shield shape MOP buttons and tricolor tape at neck, side slits and on neck opening.