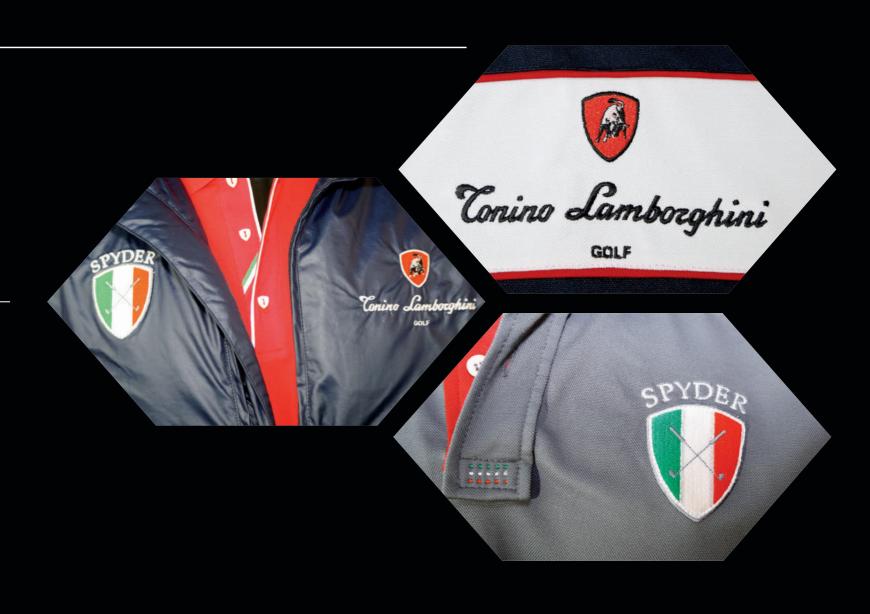

#### **LADIES PIQUET S/S POLO**

**Fabric:** 100% Polyester (technical fabric) **Origin:** Made in Turkey / Designed in Italy

Sizes: S - M - L - XL
Colours: White/Navy/Red

#### **LADIES PIQUET S/S POLO**

**Fabric:** 100% Polyester (technical fabric) **Origin:** Made in Turkey / Designed in Italy

Sizes: S - M - L - XL Colours: White/Navy

This polo is made in transpiring and fast drying technical piquet fabric with alternate colored details on sleeve top and cuffs. Knitted neck and cuffs. It has three embroideries, 7 laser engraved Tonino Lamborghini MOP navy buttons and tricolor tape at neck and side slits and tricolor detail at neck opening.

This polo is made with a transpiring and fast drying technical fabric with contrast color on sides and across back. Knitted neck and cuffs.

It has It has three embroideries, 7 laser engraved Tonino Lamborghini MOP navy buttons and tricolor tape at neck and side slits.

Sizes: S - M - L - XL

Colours: Navy/White - White/Navy

**Fabric:** 100% Polyester (technical fabric) **Origin:** Made in Turkey / Designed in Italy

Sizes: S - M - L - XL

Colours: Grey

This signature polo is made in transpiring and fast drying technical piquet fabric with alternate colored details on shoulder and cuffs. Knitted neck and cuffs. It has three embroideries, laser engraved Tonino Lamborghini MOP buttons and tricolor tape at neck and side slits and tricolor detail at neck opening.

This polo is made with a transpiring and fast drying technical fabric with alternate colored details on shoulder and sleeve edge. Knitted neck and cuffs. It has two embroideries and a great looking print on the center back. Laser engraved Tonino Lamborghini MOP buttons and tricolor tape at neck and side slits.