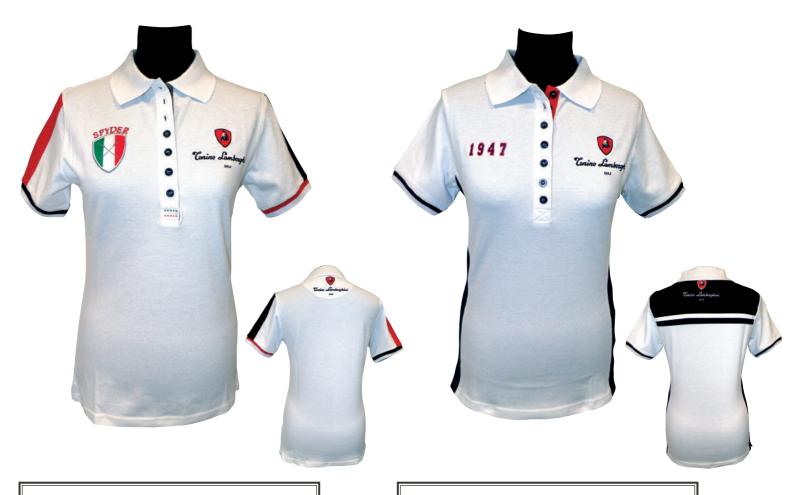

#### **LADIES PIQUET S/S POLO**

**Fabric:** 100% Polyester (technical fabric) **Origin:** Made in Turkey / Designed in Italy

Sizes: S - M - L - XL
Colours: White/Navy/Red

#### **LADIES PIQUET S/S POLO**

**Fabric:** 100% Polyester (technical fabric) **Origin:** Made in Turkey / Designed in Italy

Sizes: S - M - L - XL Colours: White/Navy

This polo is made in transpiring and fast drying technical piquet fabric with alternate colored details on sleeve top and cuffs. Knitted neck and cuffs. It has three embroideries, 7 laser engraved Tonino Lamborghini MOP navy buttons and tricolor tape at neck and side slits and tricolor detail at neck opening.

This polo is made with a transpiring and fast drying technical fabric with contrast color on sides and across back. Knitted neck and cuffs.

It has It has three embroideries, 7 laser engraved Tonino Lamborghini MOP navy buttons and tricolor tape at neck and side slits.

Sizes: S - M - L - XL

Colours: Navy/White - White/Navy

**Fabric:** 100% Polyester (technical fabric) **Origin:** Made in Turkey / Designed in Italy

Sizes: S - M - L - XL

Colours: Grey

This signature polo is made in transpiring and fast drying technical piquet fabric with alternate colored details on shoulder and cuffs. Knitted neck and cuffs. It has three embroideries, laser engraved Tonino Lamborghini MOP buttons and tricolor tape at neck and side slits and tricolor detail at neck opening.

This polo is made with a transpiring and fast drying technical fabric with alternate colored details on shoulder and sleeve edge. Knitted neck and cuffs. It has two embroideries and a great looking print on the center back. Laser engraved Tonino Lamborghini MOP buttons and tricolor tape at neck and side slits.