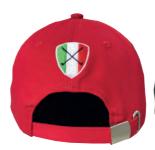

#### **UNISEX ADJUSTABLE HAT**

**Fabric:** 100% Cotton

Origin: Made in China / Designed in Italy

Sizes: One fits all Colours: Black - Red

Made in 100% cotton, it has internal "Puro Talento Italiano" tape which gives a luxurious finishing. It has one embroidery on the front, one on each side and gun-metal adjustable closure on the back with embroidery over the opening.