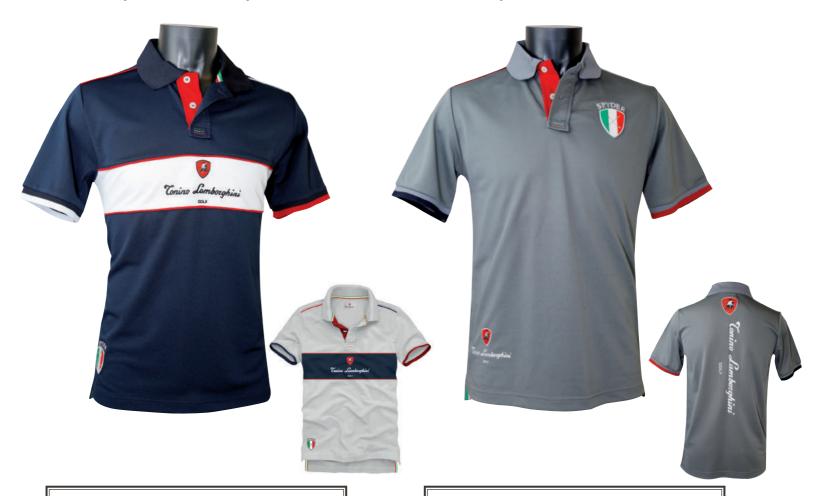

Sizes: S - M - L - XL

Colours: Navy/White - White/Navy

**Fabric:** 100% Polyester (technical fabric) **Origin:** Made in Turkey / Designed in Italy

Sizes: S - M - L - XL

Colours: Grey

This signature polo is made in transpiring and fast drying technical piquet fabric with alternate colored details on shoulder and cuffs. Knitted neck and cuffs. It has three embroideries, laser engraved Tonino Lamborghini MOP buttons and tricolor tape at neck and side slits and tricolor detail at neck opening.

This polo is made with a transpiring and fast drying technical fabric with alternate colored details on shoulder and sleeve edge. Knitted neck and cuffs. It has two embroideries and a great looking print on the center back. Laser engraved Tonino Lamborghini MOP buttons and tricolor tape at neck and side slits.