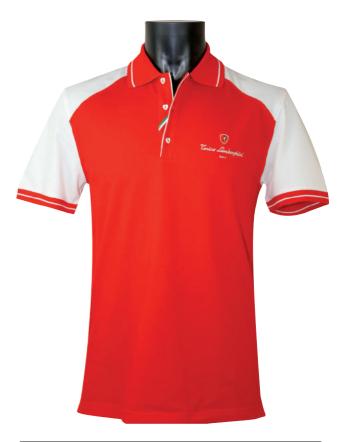

## STRETCH PIQUET BICOLOR S/S POLO

**Fabric:** 94% Cotton + 6% Elastan (Technical fabric)

Origin: Made in Italy Sizes: S - M - L - XL

Colours: Red - Navy - White - Yellow

This polo is made in 100% stretch piquet in cotton/elastan. Knitted neck and cuffs with contrast detail. It has one embroidery on the chest, shield shape MOP buttons and tricolor tape at neck, side slits and on neck opening.

**Fabric:** 94% Cotton + 6% Elastan (technical fabric)

**Origin:** Made in Italy **Sizes:** S - M - L - XL

Colours: Red/White - White/Red

Navy/White - White/Navy

This polo is made in 100% stretch piquet in cotton/elastan, as TL56MPL, with sleeve and shoulders in contrast color. Knitted neck and cuffs with contrast detail. It has one embroidery on the chest, shield shape MOP buttons and tricolor tape at neck, side slits and on neck opening.