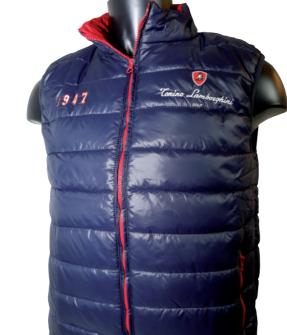

#### **PADDED VEST**

Fabric: 100% Polyester

Origin: Made in EU / Designed in Italy

Sizes: S - M - L - XL

Colours: Navy/Red - Grey/Navy

Warm and comfortable, it has two side pockets with contrast color zippers as well as contract color zipper on the font. It has two embroideries and colored detail at the inside neckline. Suede fabric elbow patches give the sweater a very attractive look together with a long-lasting resistance.