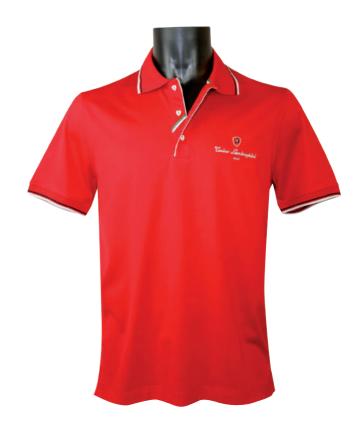

## STRETCH PIQUET BICOLOR S/S POLO

**Fabric:** 94% Cotton + 6% Elastan (Technical fabric)

Origin: Made in Italy Sizes: S - M - L - XL

Colours: Red - Navy - White - Yellow

This polo is made in 100% stretch piquet in cotton/elastan. Knitted neck and cuffs with contrast detail. It has one embroidery on the chest, shield shape MOP buttons and tricolor tape at neck, side slits and on neck opening.