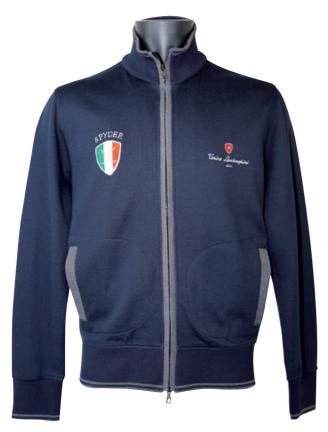

## DOUBLEFACE JERSEY ZIP JACKET

**Fabric:** 94% Cotton + 6% Elastan

Origin: Made in Italy Sizes: S - M - L - XL

Colours: Navy/Grey - Red/Grey

This sweater is made with a prestigious double-face fabric (navy outside and grey inside) in cotton and elastan for an extreme comfort.

It has two embroideries and grey details at neckline, front and pocket opening, cuffs and hem to match the inside color of the sweater. Two pockets on the side and metal zipper front closure give this sweater a luxurious look.