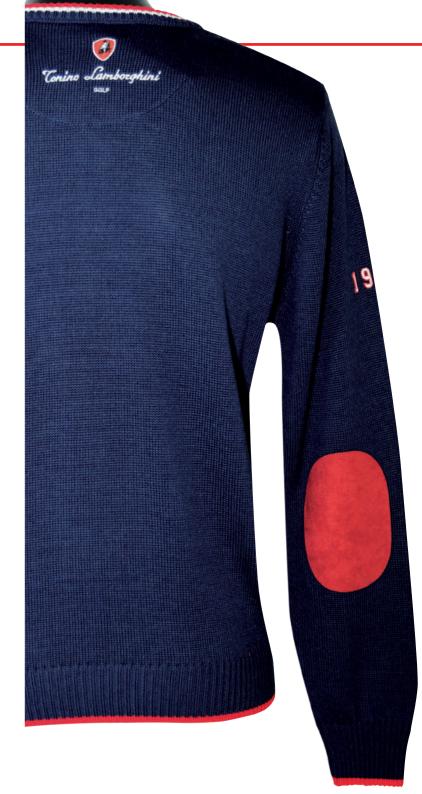

#### **KNIT SWEATER**

**Fabric:** 50% Wool + 50% Acrylic **Origin:** Made in EU / Designed in Italy

Sizes: S - M - L - XL Colours: Navy - Grey

This sweater is made with an exclusive wool blend to be warm and slightly waterproof.

It has three embroideries and colored detail at neckline, cuffs and hem. Suede fabric elbow patches give the sweater a very attractive look together with a long-lasting resistance.