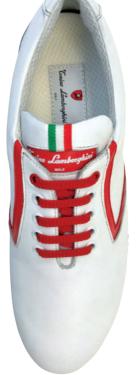

#### **GOLF SHOES**

**Fabric:** 100% Calf Leather (outside)

100% Polyester (technical transpirant fabric - inside)

**Origin:** 100% Hand Made in Italy

**Sizes:** from 41 to 45 (other sizes on request)

**Colours:** White/Red with Red sole

White/Red with Black sole

Our exclusive golf shoes are 100% hand made in Italy with the finest calf leather. They have a patented sole that guarantees great comfort, impermeability, perfect balance on putting and great stability during the swing thanks to internal support pins inserted into soft foam filling.

The inside is lined with a transpirant fabric matched with waterproof film to give great comfort, freshness and impermeability.

Brand logo on the outside part of the shoe, tricolor "L" on the back and Tonino Lamborghini Golf logo on the tongue together with a tricolor tape give our shoes an exclusive look.