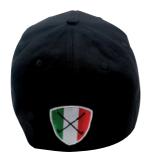

#### **UNISEX HAT**

Fabric: 100% Cotton

**Origin:** Made in China / Designed in Italy

**Sizes:** 54 - 56 - 58 cm

Colours: Black - Red - Navy - Grey - Orange

TL71UHA

TL52UHA

#### **UNISEX LEATHER HAT**

**Fabric:** 100% Synthetic Leather

**Origin:** Made in China / Designed in Italy

Sizes: One fits all Colours: Black - Red

Made with red artificial leather, it is lined inside for a better comfort. Internal "Puro Talento Italiano" tape gives a luxurious finishing.

It has one embroidery on the front and gold metal adjustable closure on the back.