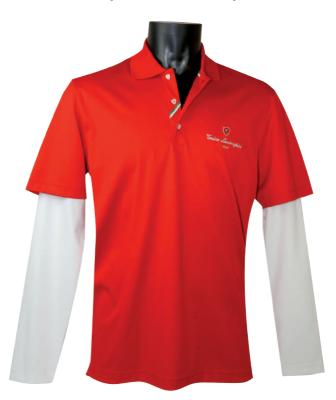

#### **JERSEY BICOLOUR POLO W/LONG SLEEVES**

Fabric: Body: 100% Cotton

Sleeves: 72% Polyamide + 28% Elastan

("Sensitive" technical fabric)

Origin: Made in Italy Sizes: S - M - L - XL

Colours: Red/White - White/Red

Navy/White - White/Navy

This polo is made in 100% ultra-light jersey cotton with underneath attached long sleeves in 100% Sensitive, an exclusive Italian technical fabric. It is very light, transpirant, UV resistant and very easy care. In tone knitted neck. This polo shirt is perfect for a windy day and it can be also used to stay protected from the sun. It has one embroidery on the chest, shield shape MOP buttons and tricolor tape at neck, side slits and on neck opening.