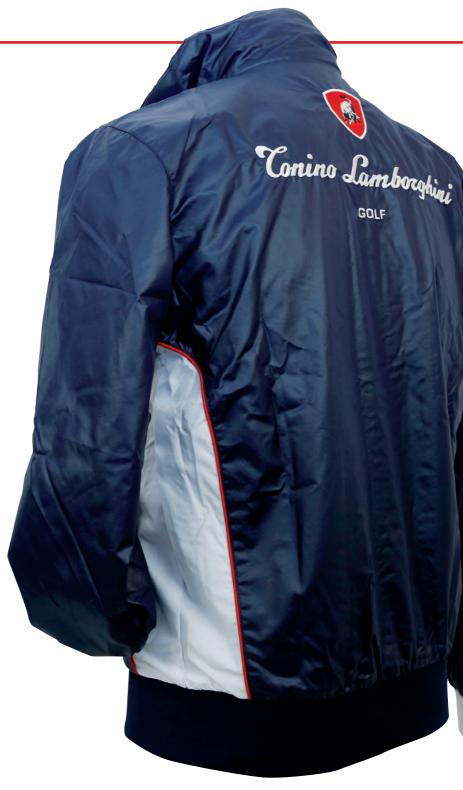

#### **WINDPROOF JACKET**

**Fabric:** 55% Nylon + 45% Polyester **Origin:** Made in Turkey / Designed in Italy

Sizes: S - M - L - XL Colours: Navy/White

This jacket is made to protect players from wind and light rain but can be used also for everyday life. Internal lining to be more transpirant, it has two side zipped pockets and one internal zipped pocket. It has white details on the side, alternate colored details on shoulder and cuffs, tricolor detail at neck line and elastic bottom to be more comfortable to wear. It has two embroideries on the chest and a big logo embroidery on the center back.