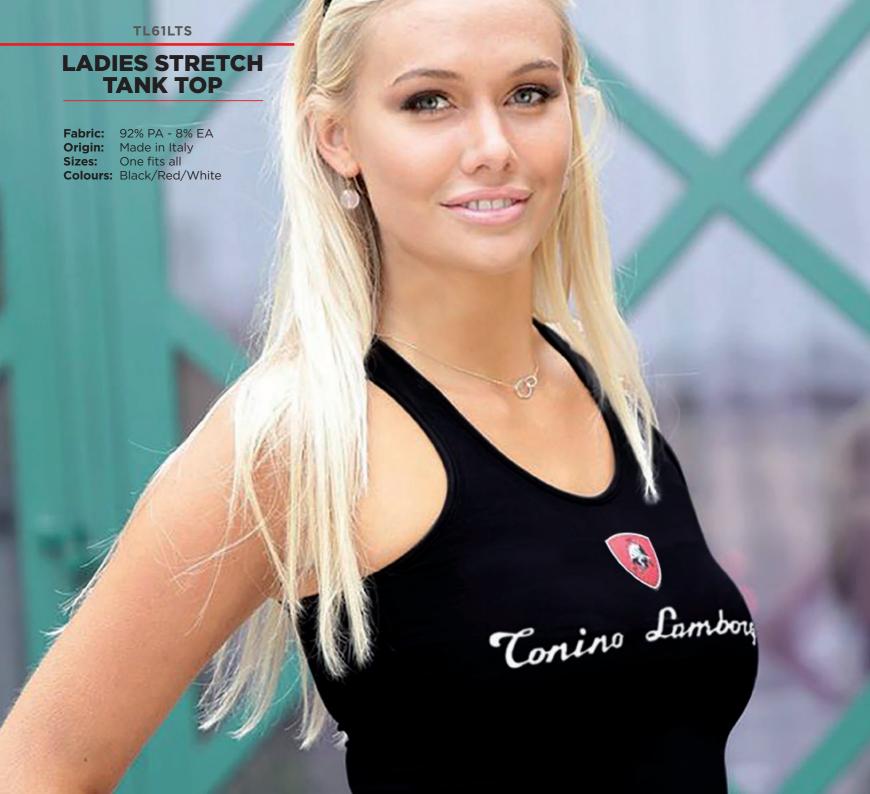

#### **LADIES PIQUET S/S POLO**

**Fabric:** 100% Polyester (technical fabric) **Origin:** Made in Turkey / Designed in Italy

Sizes: S - M - L - XL
Colours: White/Navy/Red

#### **LADIES PIQUET S/S POLO**

**Fabric:** 100% Polyester (technical fabric) **Origin:** Made in Turkey / Designed in Italy

Sizes: S - M - L - XL Colours: White/Navy

This polo is made in transpiring and fast drying technical piquet fabric with alternate colored details on sleeve top and cuffs. Knitted neck and cuffs. It has three embroideries, 7 laser engraved Tonino Lamborghini MOP navy buttons and tricolor tape at neck and side slits and tricolor detail at neck opening.