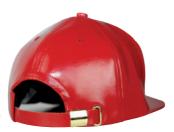

#### **UNISEX LEATHER HAT**

**Fabric:** 100% Synthetic Leather

**Origin:** Made in China / Designed in Italy

Sizes: One fits all Colours: Black - Red

Made with red artificial leather, it is lined inside for a better comfort. Internal "Puro Talento Italiano" tape gives a luxurious finishing.

It has one embroidery on the front and gold metal adjustable closure on the back.