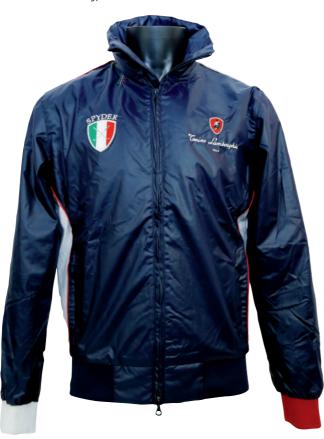

#### **WINDPROOF JACKET**

**Fabric:** 55% Nylon + 45% Polyester **Origin:** Made in Turkey / Designed in Italy

Sizes: S - M - L - XL Colours: Navy/White

This jacket is made to protect players from wind and light rain but can be used also for everyday life. Internal lining to be more transpirant, it has two side zipped pockets and one internal zipped pocket. It has white details on the side, alternate colored details on shoulder and cuffs, tricolor detail at neck line and elastic bottom to be more comfortable to wear. It has two embroideries on the chest and a big logo embroidery on the center back.