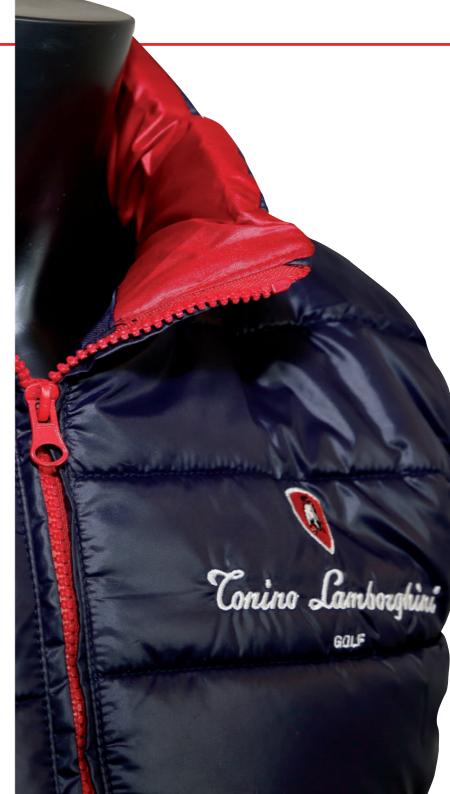

#### **PADDED VEST**

Fabric: 100% Polyester

Origin: Made in EU / Designed in Italy

Sizes: S - M - L - XL

Colours: Navy/Red - Grey/Navy

Warm and comfortable, it has two side pockets with contrast color zippers as well as contract color zipper on the font. It has two embroideries and colored detail at the inside neckline. Suede fabric elbow patches give the sweater a very attractive look together with a long-lasting resistance.