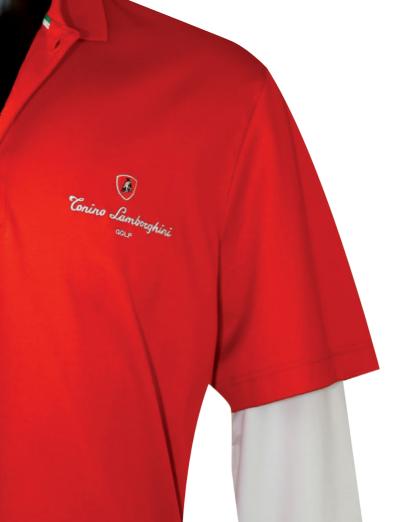

#### **KNIT SWEATER**

**Fabric:** 50% Wool + 50% Acrylic **Origin:** Made in EU / Designed in Italy

Sizes: S - M - L - XL Colours: Navy - Grey

This sweater is made with an exclusive wool blend to be warm and slightly waterproof.

It has three embroideries and colored detail at neckline, cuffs and hem. Suede fabric elbow patches give the sweater a very attractive look together with a long-lasting resistance.