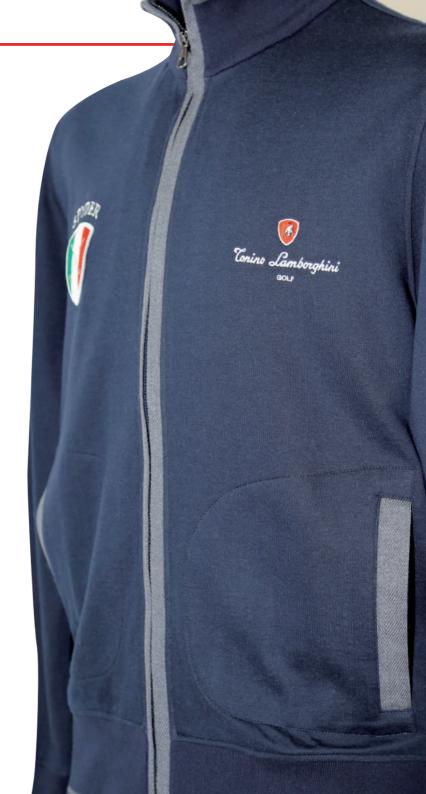

## DOUBLEFACE JERSEY ZIP JACKET

**Fabric:** 94% Cotton + 6% Elastan

Origin: Made in Italy Sizes: S - M - L - XL

Colours: Navy/Grey - Red/Grey

This sweater is made with a prestigious double-face fabric (navy outside and grey inside) in cotton and elastan for an extreme comfort.

It has two embroideries and grey details at neckline, front and pocket opening, cuffs and hem to match the inside color of the sweater. Two pockets on the side and metal zipper front closure give this sweater a luxurious look.