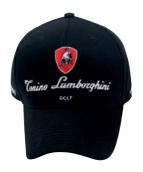

#### **UNISEX HAT**

Fabric: 100% Cotton

**Origin:** Made in China / Designed in Italy

**Sizes:** 54 - 56 - 58 cm

Colours: Black - Red - Navy - Grey - Orange

TL71UHA

TL52UHA

#### **UNISEX ADJUSTABLE HAT**

**Fabric:** 100% Cotton

Origin: Made in China / Designed in Italy

Sizes: One fits all Colours: Black - Red

Made in 100% cotton, it has internal "Puro Talento Italiano" tape which gives a luxurious finishing. It has one embroidery on the front, one on each side and gun-metal adjustable closure on the back with embroidery over the opening.