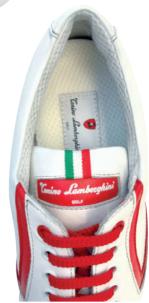

#### **GOLF SHOES**

**Fabric:** 100% Calf Leather (outside)

100% Polyester (technical transpirant fabric - inside)

**Origin:** 100% Hand Made in Italy

**Sizes:** from 41 to 45 (other sizes on request)

**Colours:** White/Red with Red sole

White/Red with Black sole

Our exclusive golf shoes are 100% hand made in Italy with the finest calf leather. They have a patented sole that guarantees great comfort, impermeability, perfect balance on putting and great stability during the swing thanks to internal support pins inserted into soft foam filling.

The inside is lined with a transpirant fabric matched with waterproof film to give great comfort, freshness and impermeability.

Brand logo on the outside part of the shoe, tricolor "L" on the back and Tonino Lamborghini Golf logo on the tongue together with a tricolor tape give our shoes an exclusive look.