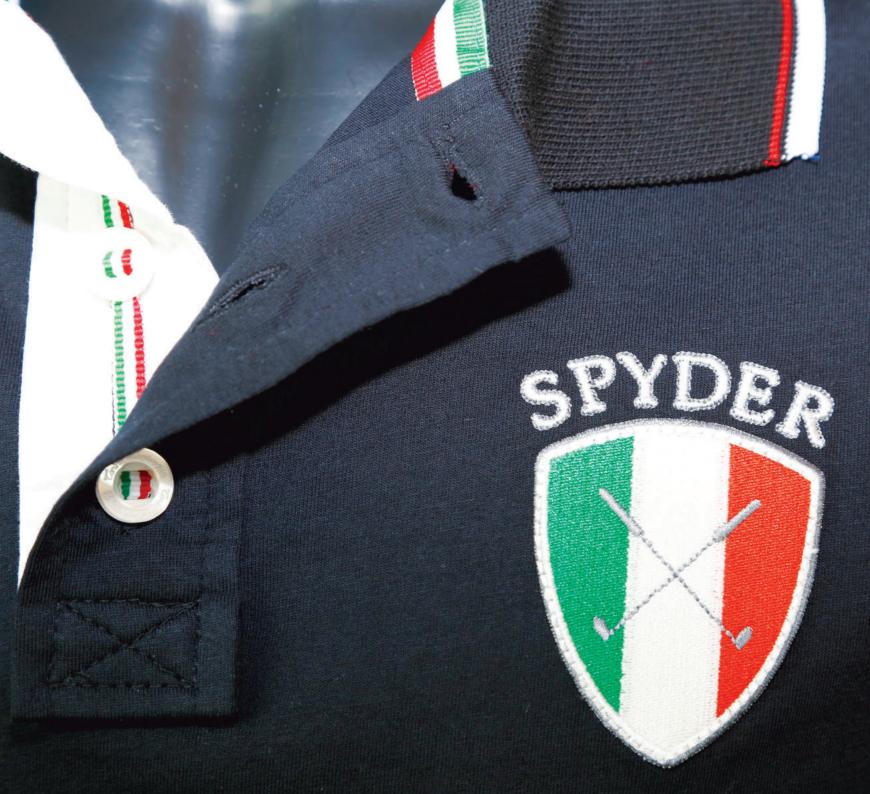

This polo is made in 100% cotton. Knitted neck and cuffs with striped details.

It has two embroideries, laser engraved Tonino Lamborghini MOP buttons attached with tricolor thread and tricolor tape at neck and side slits. This polo is made in 100% ultra-light jersey cotton. Knitted neck and cuffs with striped details. It has one embroidery on the chest, shield shape

MOP buttons and tricolor tape at neck, side slits and on neck opening.